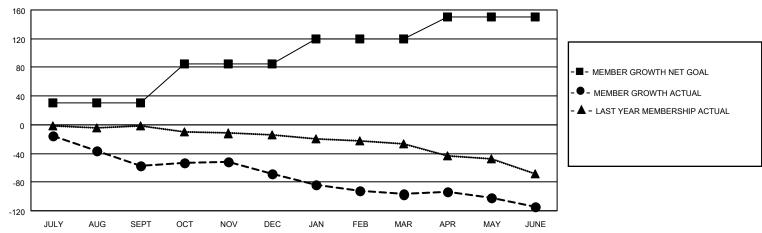

## GOALS AND ACTUAL MEMBERS CUMULATIVE

| DROPPED CLUBS: 9  |     | 29 CLUBS OF 68 ADDED 1 OR MORE<br>NEW MEMBERS | GENDER DISTRIBUTION             |              |     |
|-------------------|-----|-----------------------------------------------|---------------------------------|--------------|-----|
|                   |     |                                               | MALE                            | 900 (65.50%) |     |
|                   |     |                                               | FEMALE                          | 474 (34.50%) |     |
| DROPPED MEMBERS   |     |                                               |                                 |              |     |
| DECEASED          | 27  | CLICK HERE FOR CUMULATIVE                     | TOTAL FAMILY UNIT MEMBERS       |              | 270 |
| CLUB CANCELLED 31 |     | MEMBERSHIP DATA                               |                                 |              | 136 |
| OTHER             | 147 |                                               | FAMILY MEMBERS PAYING HALF DUES |              | 130 |
| TOTAL             | 205 |                                               |                                 |              |     |

## MONTHLY MEMBERSHIP PROGRESS REPORT

LOCATION VIRGINIA District 24 C Results as of: 6/30/2021

| Clubs RESULTS FOR 2020-2021 |               |           |               | Members               |                         |                         |                                                    |  |
|-----------------------------|---------------|-----------|---------------|-----------------------|-------------------------|-------------------------|----------------------------------------------------|--|
|                             |               |           |               | RESULTS FOR 2020-2021 |                         |                         |                                                    |  |
| QUARTER                     | NEW CLUB GOAL | NEW CLUBS | DROPPED CLUBS | QUARTER MEN           | MBER GROWTH NET<br>GOAL | MEMBER GROWTH<br>ACTUAL | DROPPED<br>MEMBERS ACTUAL<br>(including transfers) |  |
| JULY/AUG/SEPT               | 0             | 0         | 3             | JULY/AUG/SEPT         | 30                      | 22                      | 70                                                 |  |
| OCT/NOV/DEC                 | 1             | 0         | 0             | OCT/NOV/DEC           | 55                      | 41                      | 45                                                 |  |
| JAN/FEB/MAR                 | 1             | 0         | 4             | JAN/FEB/MAR           | 35                      | 14                      | 36                                                 |  |
| APR/MAY/JUNE                | 0             | 0         | 2             | APR/MAY/JUNE          | 30                      | 41                      | 54                                                 |  |