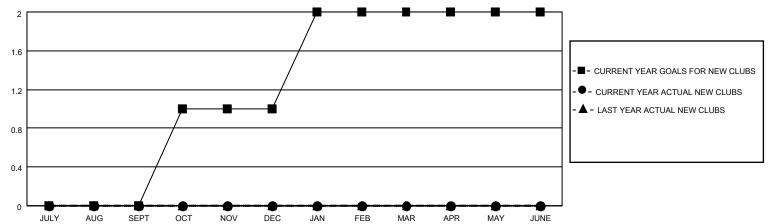

## GOALS AND ACTUAL NEW CLUBS CUMULATIVE

## MONTHLY MEMBERSHIP PROGRESS REPORT

LOCATION VIRGINIA District 24 C Results as of: 6/30/2021

| Clubs RESULTS FOR 2020-2021 |               |           |               | Members               |                         |                         |                                                    |  |
|-----------------------------|---------------|-----------|---------------|-----------------------|-------------------------|-------------------------|----------------------------------------------------|--|
|                             |               |           |               | RESULTS FOR 2020-2021 |                         |                         |                                                    |  |
| QUARTER                     | NEW CLUB GOAL | NEW CLUBS | DROPPED CLUBS | QUARTER MEN           | MBER GROWTH NET<br>GOAL | MEMBER GROWTH<br>ACTUAL | DROPPED<br>MEMBERS ACTUAL<br>(including transfers) |  |
| JULY/AUG/SEPT               | 0             | 0         | 3             | JULY/AUG/SEPT         | 30                      | 22                      | 70                                                 |  |
| OCT/NOV/DEC                 | 1             | 0         | 0             | OCT/NOV/DEC           | 55                      | 41                      | 45                                                 |  |
| JAN/FEB/MAR                 | 1             | 0         | 4             | JAN/FEB/MAR           | 35                      | 14                      | 36                                                 |  |
| APR/MAY/JUNE                | 0             | 0         | 2             | APR/MAY/JUNE          | 30                      | 41                      | 54                                                 |  |